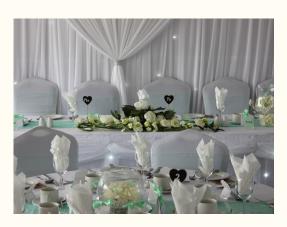

#### WHITE LINEN & NAPKINS

A classic & crisp room set up

# **CHAIR COVERS**

An elegant touch to compliment your wedding design