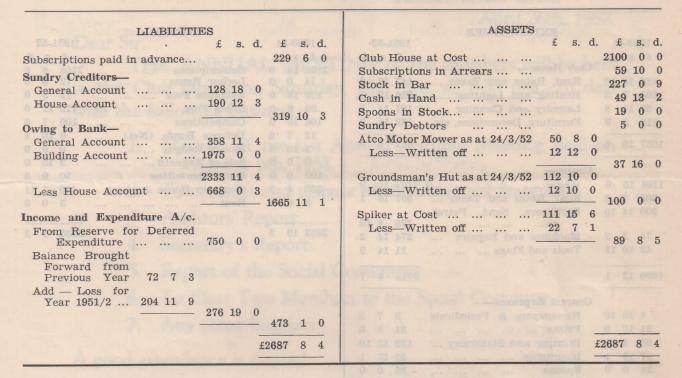

- 1. Minutes of the last Annual Autumn Meeting, held on October 6th, 1951. article 4 th 1952
- 2. To consider and dispose of the Financial Statement.
- 3. Auditors' Report.
- 4. Secretary's Report.
- 5. Report of the Social Committee.
- 6. To Elect Two Members to the Social Committee.
- 7. Any other business.