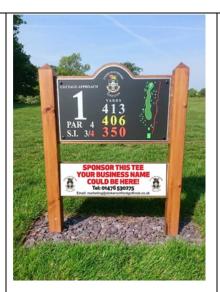

Not only do you get a well presented sponsors board on the tee of your choice (subject to availability), but you also get your business name and a link from the Stoke Rochford Golf Club website through to your business website.