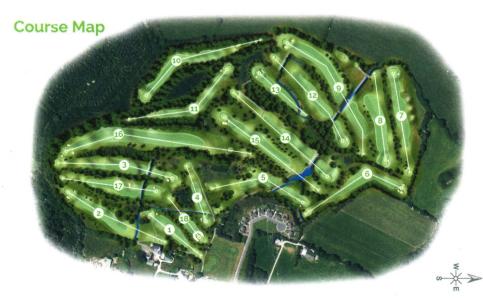

Distance markers are to the Centre of the Green

BLUE = 200 YDS WHITE = 150 RED = 100 YDS