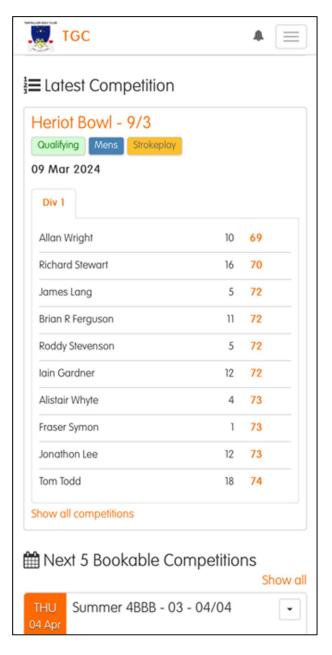

## **Latest Competitions**

The results of the most recent competition are displayed on the dashboard.

Clicking "Show all competitions" will navigate to all competition results, which can be filtered by gender.

#### **Next 5 Bookable Competitions**

Your next 5 bookable competitions are displayed on the dashboard (see above). Clicking the dropdown arrow next to each allows you to see the reservation on the Tee Sheet.

### **Your Next 5 Bookings**

Hitting 'Show all' shows upcoming bookings and bookable competitions