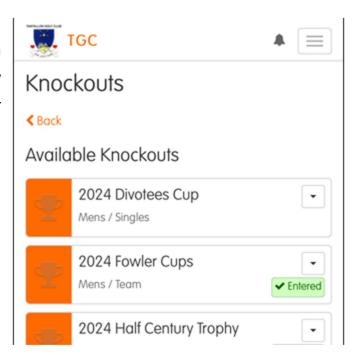

## **Knockout Competitions**

Through the Knockouts Section, Members can enter available Knockout Competitions, view the draw, contact their opponents and enter results