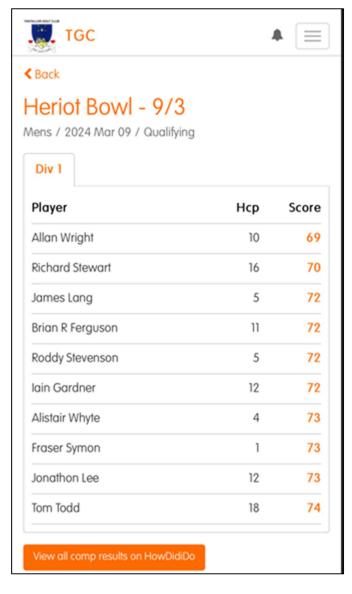

## **Latest Competitions**

The results of the most recent competition are displayed on the dashboard.

Clicking "Show all competitions" will navigate to all competition results, which can be filtered by gender.

#### Results

From the Menu Button, selecting Results will display all results; you can filter this by gender and clicking each competition will display the results of that competition