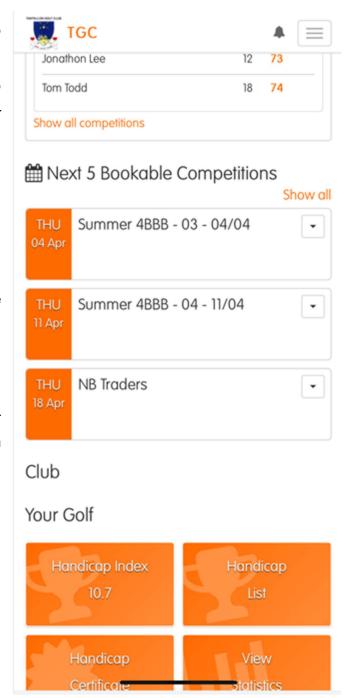

#### **Next 5 Bookable Competitions**

Your next 5 bookable competitions are displayed on the dashboard (see above). Clicking the dropdown arrow next to each allows you to see the reservation on the Tee Sheet.

### **Your Next 5 Bookings**

Hitting 'Show all' shows upcoming bookings and bookable competitions

#### **Your Golf**

Your Golf allows you to view your golfing statistics, download a Handicap Certificate and view the Handicap List for your Club.