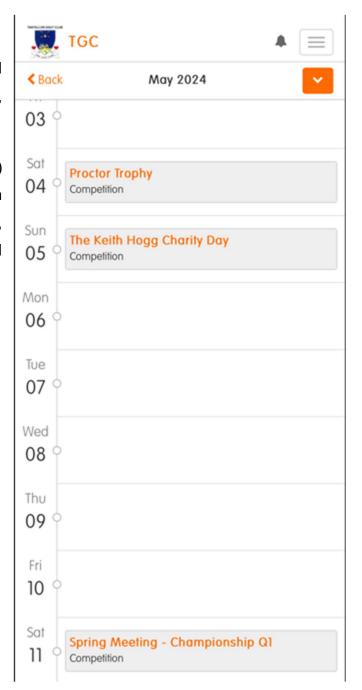

# **Club Diary**

From the Menu Button, selecting Club Diary will display all Club events including Social Functions, Competitions and Team Matches.

Subscribing to the Diary (at the top of this page) will enable the user to create a live link between their device calendar and the ClubV1 diary, thereby any additions, changes or deletions will reflect in the user's device calendar