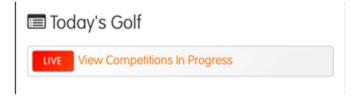

# **Todays Golf: Viewing and Entering Competitions**

To enter a competition click

"View Competitions in Progress"

under "Today's Golf"