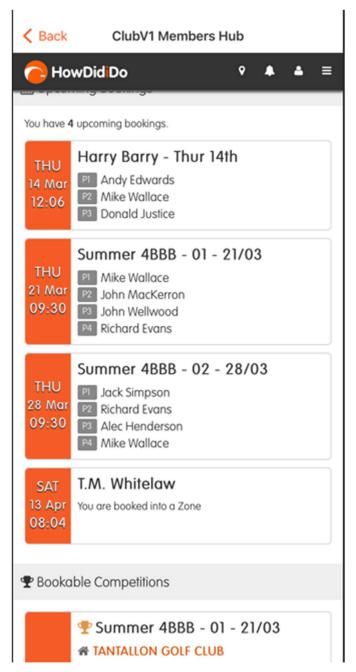

## **Booking: Competition & Casual Booking**

From the Menu Button, selecting Booking will take you to your Upcoming Bookings, Bookable Competitions.

#### **Next 5 Bookable Competitions**

Your next 5 bookable competitions are displayed on the dashboard (see above). Clicking the dropdown arrow next to each allows you to see the reservation on the Tee Sheet.

### **Your Next 5 Bookings**

Hitting 'Show all' shows upcoming bookings and bookable competitions