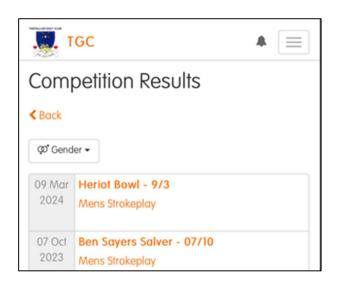

#### Results

From the Menu Button, selecting Results will display all results; you can filter this by gender and clicking each competition will display the results of that competition