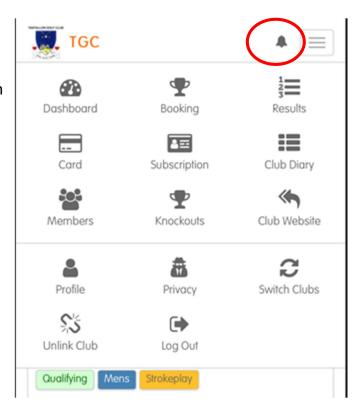

### **Notifications**

To view the latest notifications, click the notification symbol as highlighted.

#### The Menu Button

Selecting the menu button (three lines) at the top of the ClubV1 Members Hub displays a range of options. Some of these options are visible on the Dashboard.