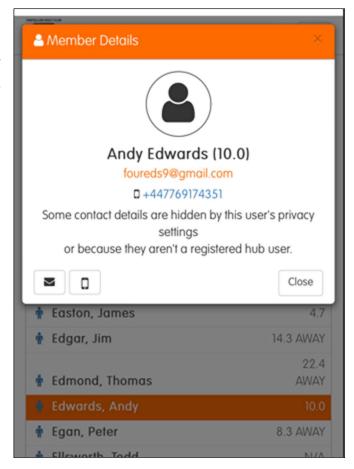

## **Viewing & Contacting Members**

From the Menu Button, selecting Members will display the Members Directory; each Member is in complete control of the visibility of their details.

From a smart phone, clicking any of the links within the Member Details window will enable you to call or email the Member.