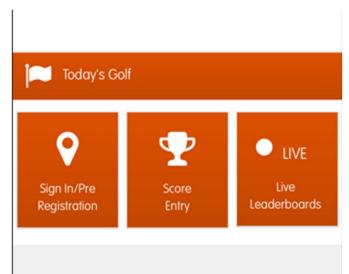

# **Todays Golf: Entering Scores**

To enter a score, navigate to this HowDidiDo page by clicking Today's Golf in the Club V1 Members Hub then clicking "Score Entry".

Select a Marker then add each gross score by hole before signing and submitting.