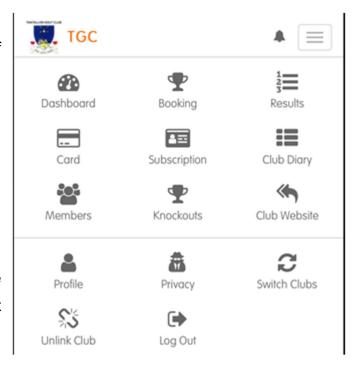

#### The Menu Button

Selecting the menu button (three lines) at the top of the ClubV1 Members Hub displays a range of options. Some of these options are visible on the Dashboard.