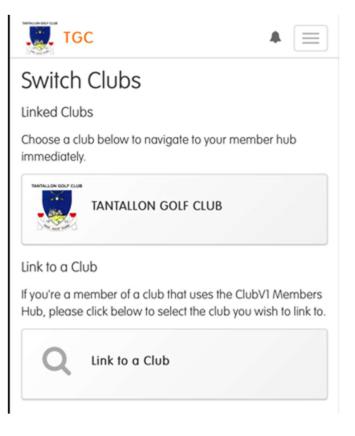

## **Switching Clubs**

In instances where a Member is a Member of two Clubs using the ClubV1 Members Hub, they have the option to switch between Clubs.

Through the menu and "Switch Clubs"