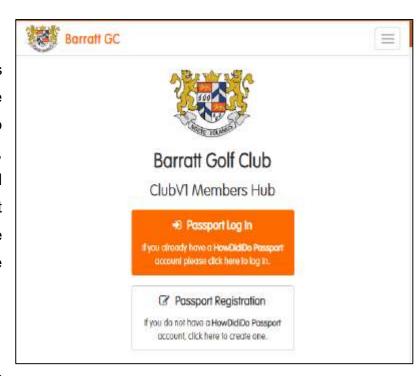

# Registering

Registering for the ClubV1 Members Hub/App is straight forward. First locate and download the ClubV1 Members Hub from the App Store or Google Play Store, click Passport Registration. The email address MUST be the same as that registered with the Club. Once you have verified via the emailed link you will be registered and can link to the Club

# Logging In

Once registered for the ClubV1 Members

Hub and for HowDidiDoyou will be asked to log in, by using the Passport Log In Button.