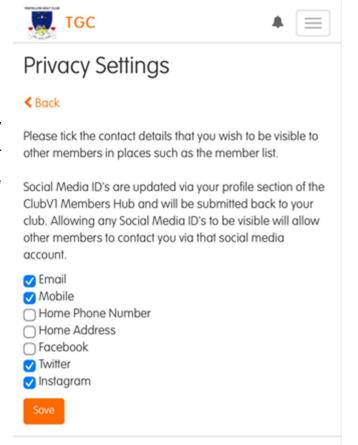

# **Your Privacy**

Members have complete control over whether they wish for their information to be visible to other Members. This can be found next to Profile within the "3 line" menu.

Contact | Privacy | Terms and Conditions | Support ©2024 - Club Systems International Ltd.