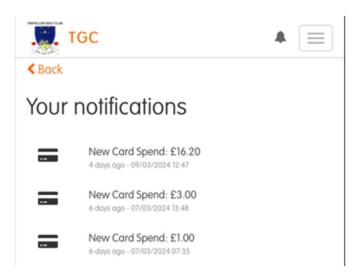

### **Notifications**

To view the latest notifications, click the notification symbol as highlighted.