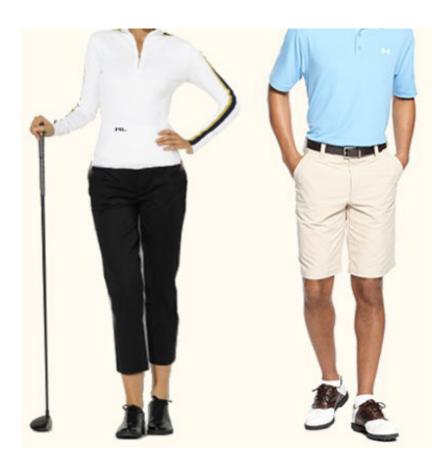

#### WOMEN

Golf dresses, shirts and skorts of recognisable golf design.

Tailored trousers, capris or shorts.

Socks and golf shoes with soft spikes.

### MEN

Collared shirts with long or short sleeves of recognisable golf design, preferably tucked in at the waist.

Tailored trousers or shorts.

Socks and golf shoes with soft spikes.