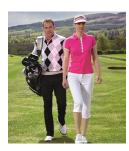

#### WOMEN

Golf dresses, shirts and skorts of recognisable golf design.

Tailored trousers, capris or shorts.

Socks and golf shoes with soft spikes.

### MEN

Collared shirts with long or short sleeves of recognisable golf design, preferably tucked in at the waist.

Tailored trousers or shorts.

Socks and golf shoes with soft spikes.