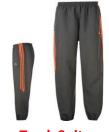

**Cargo Shorts & Pockets** 

**¾ Length Trousers** 

**Sports Shorts** 

**Track Suits** 

**Caps Worn Backwards** 

**Caps Worn Incorrectly** 

**Trainers** 

**Non-Golf Shoes** 