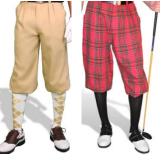

## **ACCEPTABLE**

**Collared Shirt** 

**Turtle Neck** 

Zipped Turtle Neck Sweater

Sleeveless Sweater

Waterproof Golf Top

**Tailored Trousers** 

**Tailored Shorts** 

**Waterproof Trousers** 

**Tailored Plus Fours** 

**Cloth Cap** 

Waterproof Golf Hat

**Golf Cap** 

**Golf Visor** 

**Beanie** 

**Ankle Socks** 