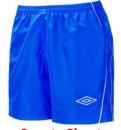

**Cargo Shorts & Pockets** 

**¾ Length Trousers** 

**Sports Shorts** 

**Track Suits** 

**Caps Worn Backwards** 

**Caps Worn Incorrectly** 

**Trainers** 

**Non-Golf Shoes** 