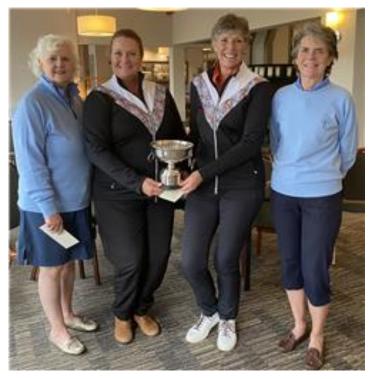

# Summer Greensomes - 2022

Winners (holding the cup): Nishele Short & Carol Cottrell (Wexham Park) & Runners Up: Jan Collis & Barbara Francis (Beaconsfield)

The Summer Greensomes final between Jan Collis & Barbara Francis from Beaconsfield GC and Nishele Short and Carol Cottrell from Wexham Park GC took place on a sunny but slightly blustery day at Harewood Downs GC on 4 October. It was a tight match with Jan & Barbara ahead for a large part of the round but Nishele & Carol never giving up. In the end it was the Wexham pair who, taking advantage of their shots, emerged victorious on the final hole. The closely contested match was played in good spirit and thank you to Ruth Lambert for acting as referee.