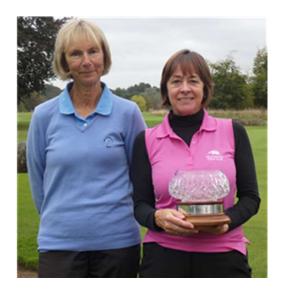

## Rose Bowl - 2021

2021 winner (on the right): Sue Withey (Huntswood) & Runner Up: Sue Davies (Beaconsfield).

The Rose Bowl KO Final was played between Sue Withey (Huntswood GC) and Sue Davies (Beaconsfield GC) at Burnham Beeches GC on 18 October 2021. The referee for the match was Sue McKeon. The players had very similar handicaps, with Sue D giving Sue W just one shot.

The match was close, though a missed putt here and there led to Sue W being 4 up with 4 to play. However Sue D fought back winning holes 15 and 16 and then a half on 17 gave Sue W the win, 2&1.

The day was shared with the Challenge Cup and Summer Greensomes finalists. Players, officials and guests all sat down to a lovely tea of sandwiches and cake; prizes and the cups were then presented by the BCLGA County President Lynda Hilton.