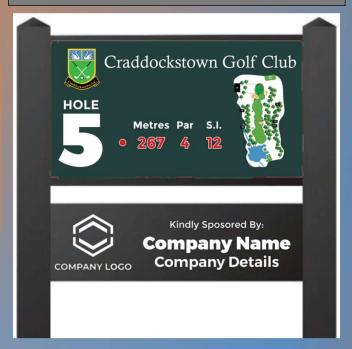

Proposed Ladies New Tee Box Designs – courtesy of Paul Dunne

| Description                                                                           | Price                                                                                        | Return on Investment                                                                                                                                                                                                                                             |
|---------------------------------------------------------------------------------------|----------------------------------------------------------------------------------------------|------------------------------------------------------------------------------------------------------------------------------------------------------------------------------------------------------------------------------------------------------------------|
| Tee Box Sponsorship (Ladies and Mens Tee Boxes) Note: One exclusive Sponsor per Hole. | €600 for one-year, multiyear options available, contact the marketing team for more details. | On average *40,000 Golfers play Craddockstown GC per year including Members, (Men, Women and Juniors), Visitors, Societies & Interclub Competitors. In addition, Tee Box Sponsors will be offered 2 free lines in an Open Competition of their choice per annum. |