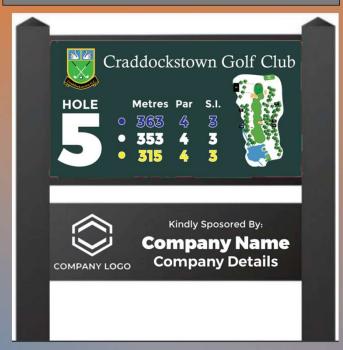

## Craddockstown Golf Club, Proposed New Tee Box Sign Designs

Proposed Men's New Tee Box Designs – courtesy of Paul Dunne

**Proposed New Signage Dimensions** 

Mens: 800mm wide

Main sign with hole information – 650mm high

Sponsor sign – 250mm high

Existing post/frame height 1440mm

Ladies: 530mm wide

Main sign with hole information – 400mm high

Sponsor sign – 250mm high

Existing post/frame height 930mm

For further information or to arrange sponsorship, email marketing@craddockstown.com